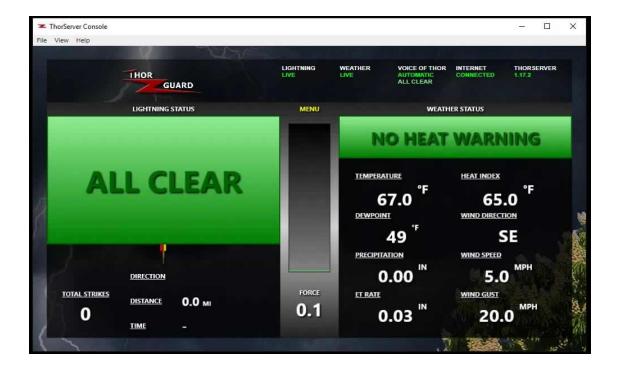

# THORSERVER SOFTWARE

The ThorServer Software is a Windows based service software that handles and processes the TG360 Data coming down from the roof through the provided Edgerouter into the provided laptop. All the necessities are displayed on the main screen and then at first glimpse into the Menu, you'll find more settings and diagnostics for both the Weather Station and the TG360.