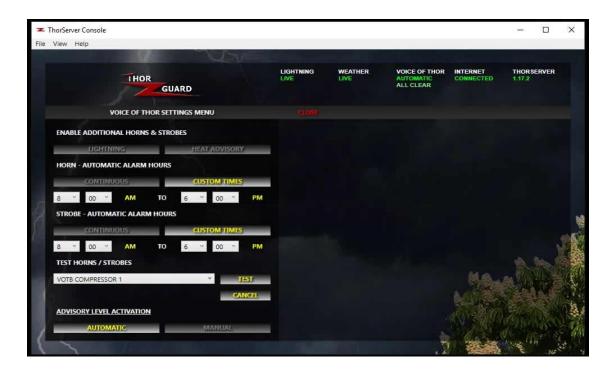

### **ENABLE ADDITIONAL HORNS & STROBES**

**LIGHTNING** - If this is enabled and your TG360 reaches Caution and/or Warning, your horns and extra strobe lights will make an audible and visual alert. Caution is a single 4 second blast, while Warning is two 4 second blasts. You must have multiple strobe lights installed at each horn location to see the strobe lights flash for Caution and Warning.

**HEAT ADVISORY** - If this is enabled and your TG360 reaches Heat Warning 1 and/or Heat Warning 2, your horns and extra strobe lights will make an audible and visual alert. Heat Warning 1 is a single 4 second blast, while Heat Warning 2 is two 4 second blasts. You must have multiple strobe lights installed at each horn location to see the strobe lights flash for Heat Warning 1 and Heat Warning 2.

## **HORN / STROBE AUTOMATIC ALARM HOURS**

**CONTINUOUS** - Your TG360 system can provide audible and visual alerts at any time of day or night by enabling this mode.

**CUSTOM TIMES** - Use your own custom horn and strobe hours by enabling this mode and choosing the hours you prefer the horns and strobes to be available for activation.

#### **TEST HORNS / STROBES**

This section of the Voice of Thor Settings Menu is for Certified Personnel such as Territory Managers to test the various base/remote horn/strobe procedures.

Click CLOSE to save any and all changes made to this menu.

### **ADVISORY LEVEL ACTIVATION**

**AUTOMATIC** - This is the default mode of each TG360 system at the bottom of the Voice of Thor Settings Menu.

**MANUAL** - Only use this mode if you are willing to take responsibility for the audible and visual alerts of your TG360 system. If you change your TG360 system into Manual mode, you must click CLOSE in the Voice of Thor Settings Menu to save that adjustment and then go back to the Main Menu for the Manual Alert Activation choices (seen below).