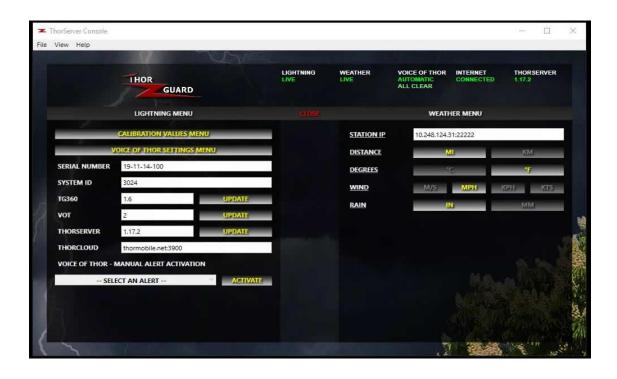

# THORSERVER SOFTWARE

The ThorServer Software is a Windows based service software that handles and processes the TG360 Data coming down from the roof through the provided Edgerouter into the provided laptop. All the necessities are displayed on the main screen and then at first glimpse into the Menu, you'll find more settings and diagnostics for both the Weather Station and the TG360.