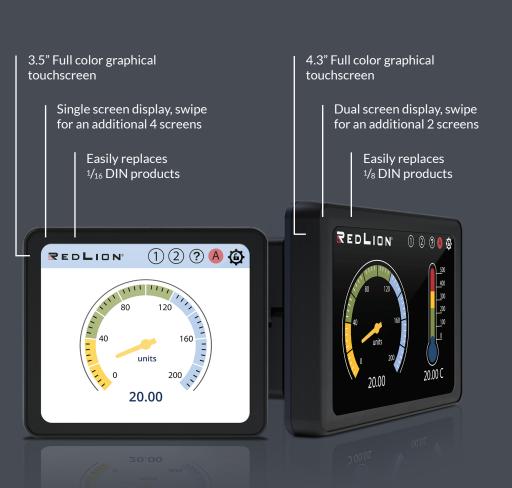

HIGHLY READABLE

Large, best-in-class displays—either 3.5" or 4.3"—with vibrant, userselectable graphics will enhance the look and feel of your machine.

### SMARTLY UPGRADEABLE

Simply replace any meter in an  $1/_8$  or  $1/_{16}$  DIN panel cutout and turn on the Wi-Fi. Welcome to your connected smart factory machine.